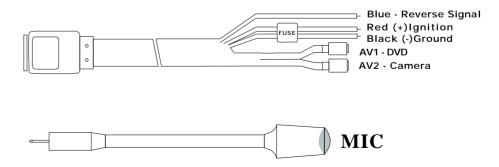

ction Before Operating

**CRIMESTOPPER SECURITY INC** 

## SV-9130 Monitor



- 1. Remote Window
- 2. Volumn Increase/ Answer Incoming Call
- 3. Menu
- 4. Volumn Decrease/ Ignore Incoming Call/ End Call
- 5. V1/V2/Pairing
- 6. Power
- 7. Microphone

### **Remote Function**



- 1. Power
- 2. V1/V2
- 3. Decrease
- 4. Increase
- 5. Menu

#### **Product Data**

Display: 7 Inchs(16:9)
Power Consumption: 6W

Power: DC 12V

TV System: PAL/NTSC

(Switchable Automatically)

Definition: 480(W)\*RGB\*234(H)

Video Input: Dual Video Inputs. Blue Screen with "NO SIGNAL", V2 Working on Reverse Signal

(V2 Will be Switched Automatically ON from

VCD/DVD when Reverse Gear is Used, And return to VCD/DVD after Parking).

Reverse Camera will Automatically Turn ON when backing up vehicle.

# Wiring Diagram



# **Operation:**

I. Turn on Monitor After Cable Connection. Following Picture Disappear Five Seconds later.

II. Power on Bluetooth Function on Mobile phone. Press "Search" (on mobile phone) and "PAIR" (on monitor). Find following picture on monitor.

\* Blue Tooth Pairing ··· ···

III. CL-706H Appears on Mobil Phone after successful scanning. Connection will start after "8888" Pass Code is entered. Following picture appears after connection.

\* Blue Tooth
Pairing Complete

IV.Connection successfully after "BEEP" is Heard: Following picture Appears.

\*Blue Tooth
Connect Complete

VI. Monitor will turn on automatically when call incoming. Press "OK" button to answer or "NO" to ignore.

 \* Blue Tooth
 123 456 7890

 ⇒ Incoming Call
 123 456 7890

VII. The following picture would be app